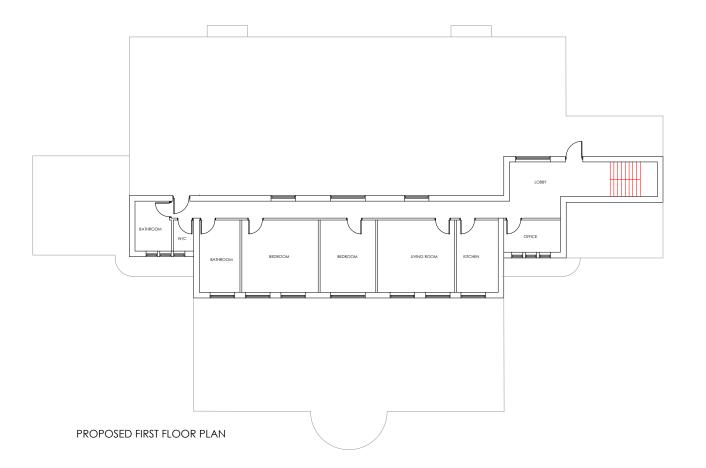

CLIENT: Cliff Court Developments (Redcar) Ltd

PROJECT:

PROPOSED DRIVE THRU COFFEE SHOP Mile House, Durham Road, Stockton-On-Tees

DRAWING TITLE:

Existing and Proposed First Floor Plan