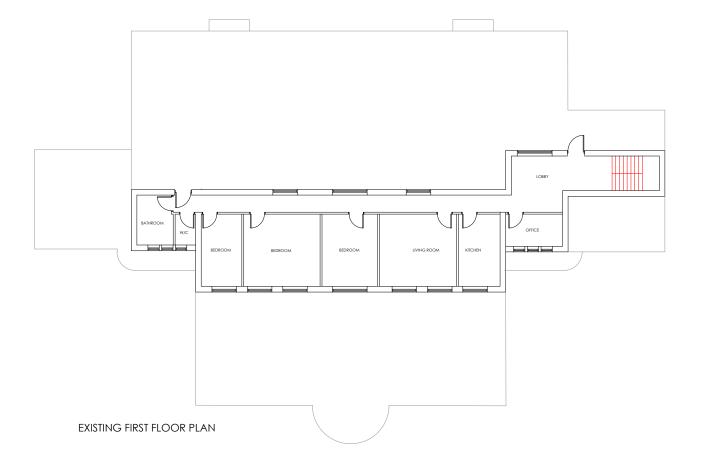

CLIENT: Cliff Court Developments (Redcar) Ltd

PROJECT:

PROPOSED DRIVE THRU COFFEE SHOP Mile House, Durham Road, Stockton-On-Tees

DRAWING TITLE:

Existing and Proposed First Floor Plan